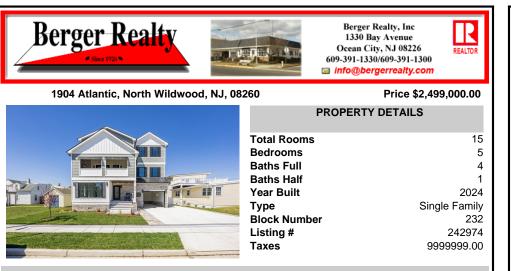

Berger Realty Inc

1330 Bay Avenue, Ocean City

| Total Rooms  | 15            |
|--------------|---------------|
| Bedrooms     | 5             |
| Baths Full   | 4             |
| Baths Half   | 1             |
| Year Built   | 2024          |
| Туре         | Single Family |
| Block Number | 232           |
| Listing #    | 242974        |
| Taxes        | 9999999.00    |
|              |               |