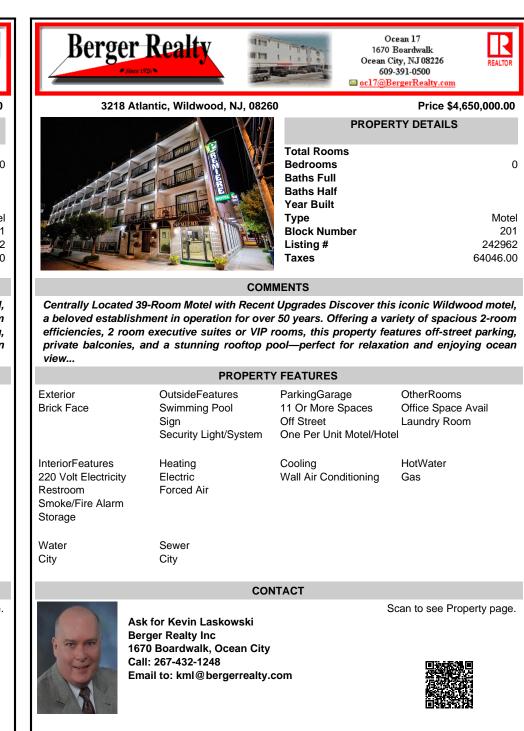

COMMENTS

Centrally Located 39-Room Motel with Recent Upgrades Discover this iconic Wildwood motel, a beloved establishment in operation for over 50 years. Offering a variety of spacious 2-room efficiencies, 2 room executive suites or VIP rooms, this property features off-street parking, private balconies, and a stunning rooftop pool-perfect for relaxation and enjoying ocean view...