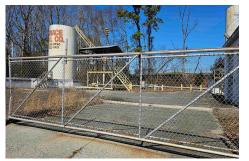

## **COMMENTS**

Good opportunity with this former oil distribution facility located near the Garden State Parkway. This 130 X 116 property consists of 3 Oil Tanks (two 25,000-gallon tanks in service and one 65,000-gallon tank not in service), an oil loading deck, and a 2-door 780 s.f. garage. Garage dimensions are as follows: (garage doors measure 10' W X 12' H), (garage measures 26...

#### COMMENTS

Good opportunity with this former oil distribution facility located near the Garden State Parkway. This 130 X 116 property consists of 3 Oil Tanks (two 25,000-gallon tanks in service and one 65,000-gallon tank not in service), an oil loading deck, and a 2-door 780 s.f. garage. Garage dimensions are as follows: (garage doors measure 10' W X 12' H). (garage measures 26...