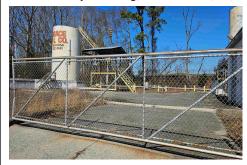

## **COMMENTS**

Good opportunity with this former oil distribution facility located near the Garden State Parkway. This 130 X 116 property consists of 3 Oil Tanks (two 25,000-gallon tanks in service and one 65,000-gallon tank not in service), an oil loading deck, and a 2-door 780 s.f. garage. Garage dimensions are as follows: (garage doors measure 10' W X 12' H), (garage measures 26...

#### COMMENTS

Good opportunity with this former oil distribution facility located near the Garden State Parkway. This 130 X 116 property consists of 3 Oil Tanks (two 25,000-gallon tanks in service and one 65,000-gallon tank not in service), an oil loading deck, and a 2-door 780 s.f. garage. Garage dimensions are as follows: (garage doors measure 10' W X 12' H). (garage measures 26...