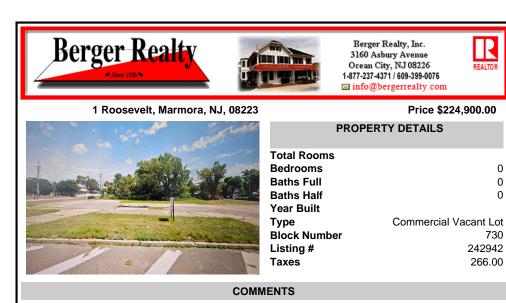

Prime location with this 180 X 90 corner lot located only a few miles from Ocean City beaches on one of the countyl's busiest intersections. Prospective buyer should contact local zoning office for building options....

### COMMENTS

Prime location with this 180 X 90 corner lot located only a few miles from Ocean City beaches on one of the county\'s busiest intersections. Prospective buyer should contact local zoning office for building options....