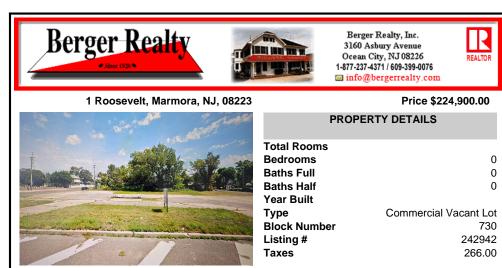

Prime location with this 180 X 90 corner lot located only a few miles from Ocean City beaches on one of the countyl's busiest intersections. Prospective buyer should contact local zoning office for building options....

### COMMENTS

Prime location with this 180 X 90 corner lot located only a few miles from Ocean City beaches on one of the county\'s busiest intersections. Prospective buyer should contact local zoning office for building options....