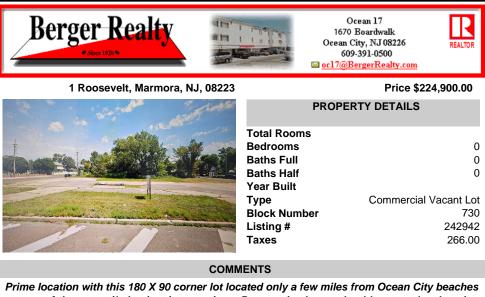

Prime location with this 180 X 90 corner lot located only a few miles from Ocean City beaches on one of the countyl's busiest intersections. Prospective buyer should contact local zoning office for building options ....