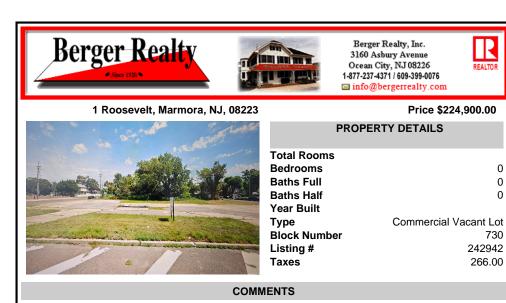

### COMMENTS

Prime location with this 180 X 90 corner lot located only a few miles from Ocean City beaches on one of the county\'s busiest intersections. Prospective buyer should contact local zoning office for building options....