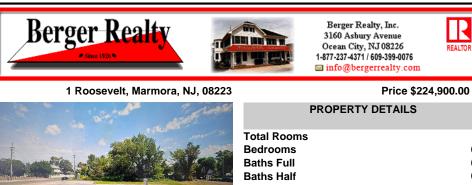

### COMMENTS

Prime location with this 180 X 90 corner lot located only a few miles from Ocean City beaches on one of the county\'s busiest intersections. Prospective buyer should contact local zoning office for building options....