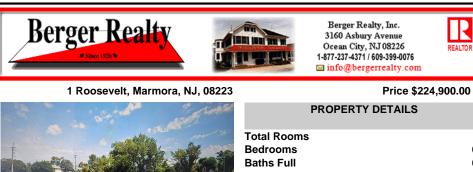

### COMMENTS

Prime location with this 180 X 90 corner lot located only a few miles from Ocean City beaches on one of the county\'s busiest intersections. Prospective buyer should contact local zoning office for building options....