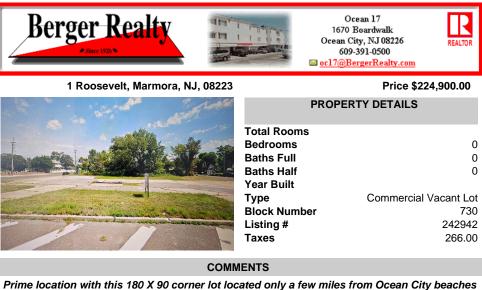

Prime location with this 180 X 90 corner lot located only a few miles from Ocean City beaches on one of the countyl's busiest intersections. Prospective buyer should contact local zoning office for building options....