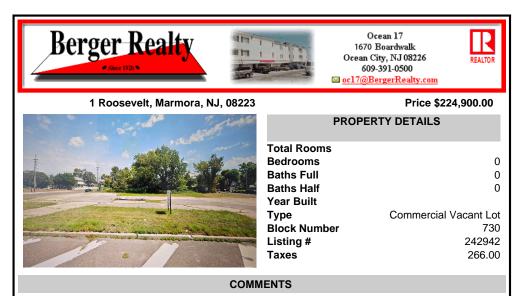

Prime location with this 180 X 90 corner lot located only a few miles from Ocean City beaches on one of the countyl's busiest intersections. Prospective buyer should contact local zoning office for building options....