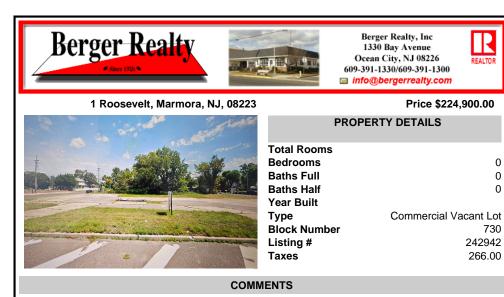

Prime location with this 180 X 90 corner lot located only a few miles from Ocean City beaches on one of the countyl's busiest intersections. Prospective buyer should contact local zoning office for building options ....

## COMMENTS

Prime location with this 180 X 90 corner lot located only a few miles from Ocean City beaches on one of the county\'s busiest intersections. Prospective buyer should contact local zoning office for building options....