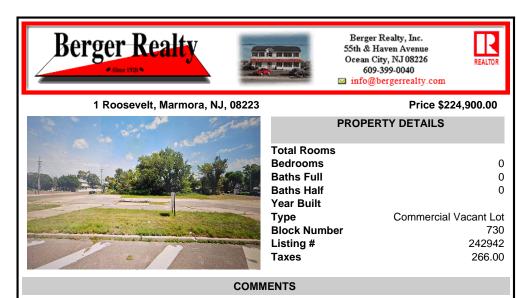

Prime location with this 180 X 90 corner lot located only a few miles from Ocean City beaches on one of the countyl's busiest intersections. Prospective buyer should contact local zoning office for building options....