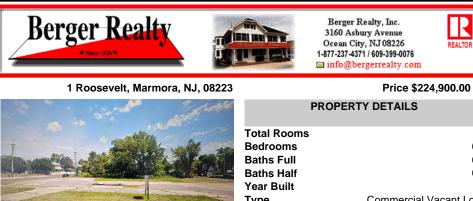

Prime location with this 180 X 90 corner lot located only a few miles from Ocean City beaches on one of the county\'s busiest intersections. Prospective buyer should contact local zoning

## COMMENTS

Prime location with this 180 X 90 corner lot located only a few miles from Ocean City beaches on one of the county\'s busiest intersections. Prospective buyer should contact local zoning office for building options....