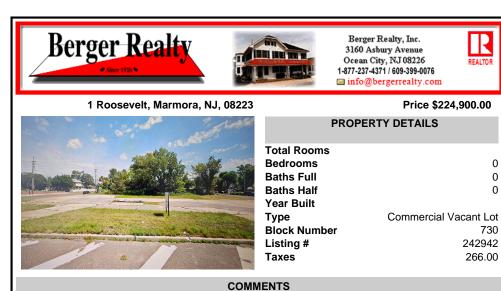

Prime location with this 180 X 90 corner lot located only a few miles from Ocean City beaches on one of the county\'s busiest intersections. Prospective buyer should contact local zoning

## COMMENTS

Prime location with this 180 X 90 corner lot located only a few miles from Ocean City beaches on one of the county\'s busiest intersections. Prospective buyer should contact local zoning office for building options....