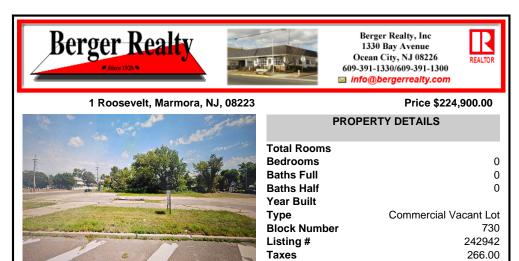

Prime location with this 180 X 90 corner lot located only a few miles from Ocean City beaches on one of the countyl's busiest intersections. Prospective buyer should contact local zoning office for building options....

## COMMENTS

Prime location with this 180 X 90 corner lot located only a few miles from Ocean City beaches on one of the county\'s busiest intersections. Prospective buyer should contact local zoning office for building options....