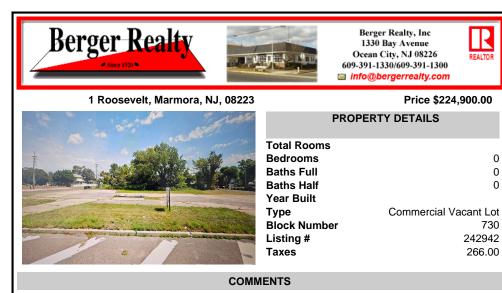

Prime location with this 180 X 90 corner lot located only a few miles from Ocean City beaches on one of the countyl's busiest intersections. Prospective buyer should contact local zoning office for building options....

## COMMENTS

Prime location with this 180 X 90 corner lot located only a few miles from Ocean City beaches on one of the county\'s busiest intersections. Prospective buyer should contact local zoning office for building options....