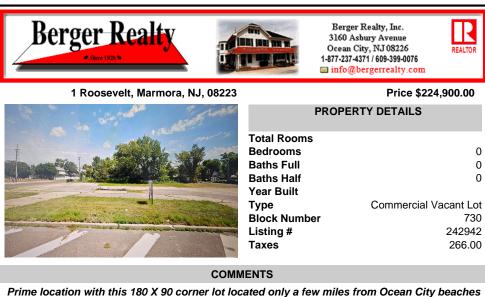

Prime location with this 180 X 90 corner lot located only a few miles from Ocean City beaches on one of the countyl's busiest intersections. Prospective buyer should contact local zoning office for building options....