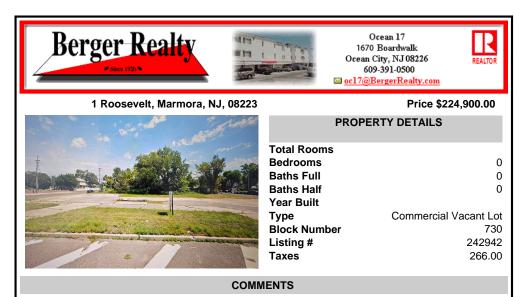

Prime location with this 180 X 90 corner lot located only a few miles from Ocean City beaches on one of the countyl's busiest intersections. Prospective buyer should contact local zoning office for building options ....