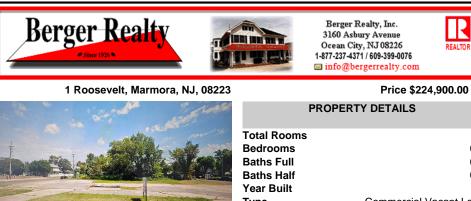

### COMMENTS

Prime location with this 180 X 90 corner lot located only a few miles from Ocean City beaches on one of the county\'s busiest intersections. Prospective buyer should contact local zoning office for building options....

## **PROPERTY FEATURES**