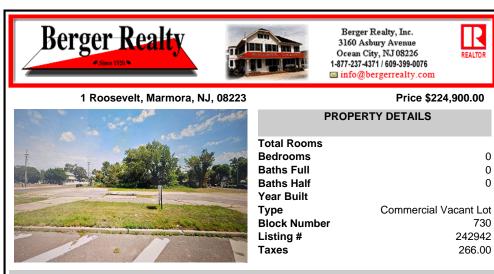

COMMENTS

Prime location with this 180 X 90 corner lot located only a few miles from Ocean City beaches on one of the countyl's busiest intersections. Prospective buyer should contact local zoning office for building options ....

#### CONTACT

Scan to see Property page.

0

0

0

Ask for Frank Shoemaker Berger Realty Inc 3160 Asbury Avenue, Ocean City Call: Email to: fcs@bergerrealty.com

0 0 0 Туре **Commercial Vacant Lot Block Number** 730 Listing # 242942 Taxes 266.00