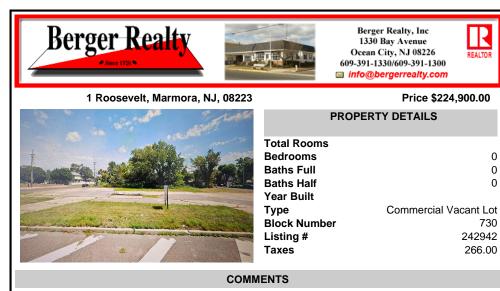

Prime location with this 180 X 90 corner lot located only a few miles from Ocean City beaches on one of the countyl's busiest intersections. Prospective buyer should contact local zoning office for building options....