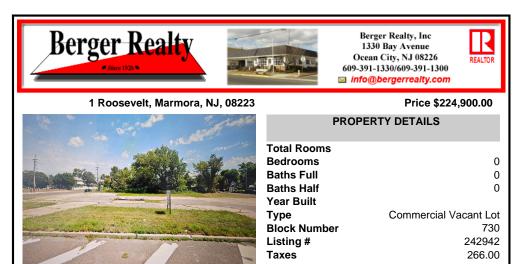

### COMMENTS

Prime location with this 180 X 90 corner lot located only a few miles from Ocean City beaches on one of the county\'s busiest intersections. Prospective buyer should contact local zoning office for building options....