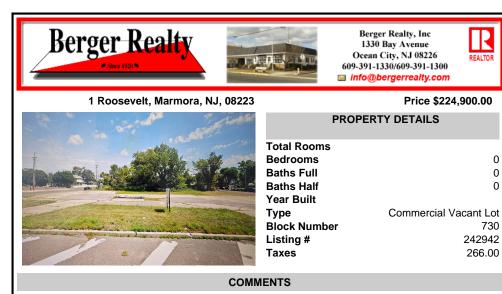

### COMMENTS

Prime location with this 180 X 90 corner lot located only a few miles from Ocean City beaches on one of the county\'s busiest intersections. Prospective buyer should contact local zoning office for building options....