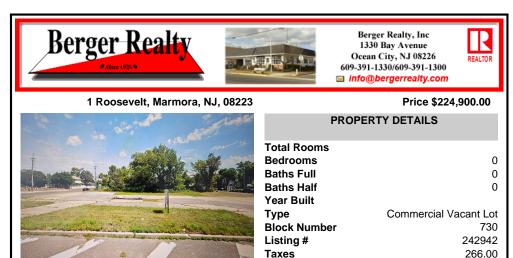

### COMMENTS

Prime location with this 180 X 90 corner lot located only a few miles from Ocean City beaches on one of the county\'s busiest intersections. Prospective buyer should contact local zoning office for building options....