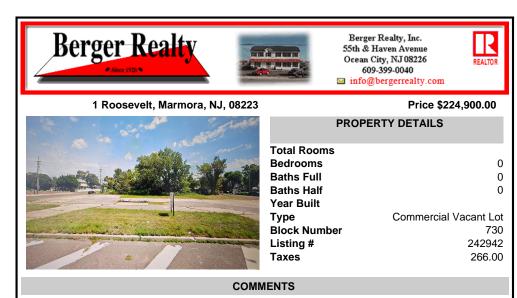

Prime location with this 180 X 90 corner lot located only a few miles from Ocean City beaches on one of the county's busiest intersections. Prospective buyer should contact local zoning office for building options....