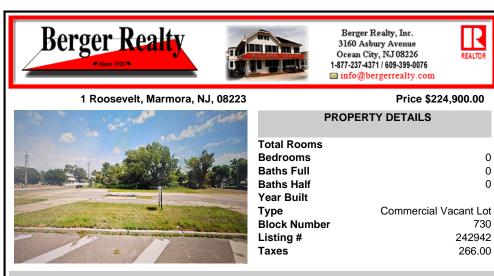

COMMENTS

Prime location with this 180 X 90 corner lot located only a few miles from Ocean City beaches on one of the countyl's busiest intersections. Prospective buyer should contact local zoning office for building options....

Prime location with this 180 X 90 corner lot located only a few miles from Ocean City beaches on one of the county\'s busiest intersections. Prospective buyer should contact local zoning office for building options....