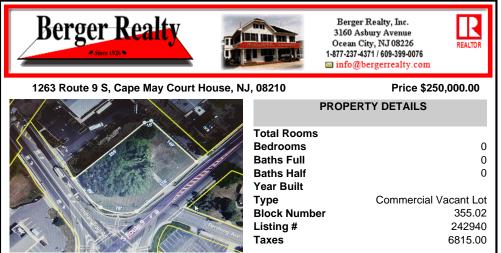

## COMMENTS

Prime location with this 0.72-acre Commercial Lot located on Route 9. The new Grapevine Plaza development across the street on Rt. 9. Home Depot is just around the corner in this thriving business sector. Flexible Town Business Zone allows for a variety of business opportunities including Retail, Restaurants, Professional Offices, Mixed-Use, Health Care etc. Priced to sell...