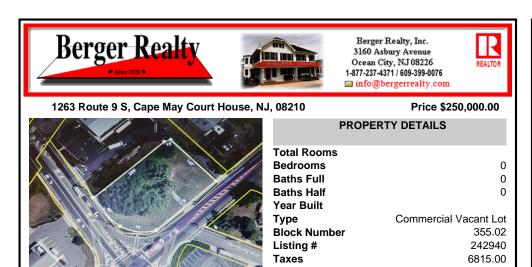

## COMMENTS

Prime location with this 0.72-acre Commercial Lot located on Route 9. The new Grapevine Plaza development across the street on Rt. 9. Home Depot is just around the corner in this thriving business sector. Flexible Town Business Zone allows for a variety of business opportunities including Retail, Restaurants, Professional Offices, Mixed-Use, Health Care etc. Priced to sell...