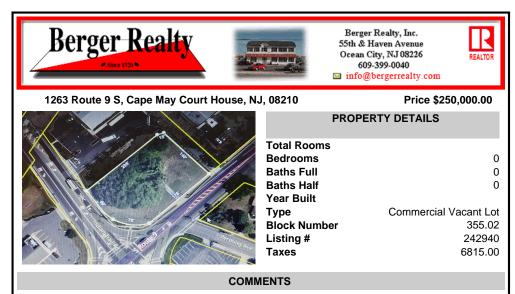

Prime location with this 0.72-acre Commercial Lot located on Route 9. The new Grapevine Plaza development across the street on Rt. 9. Home Depot is just around the corner in this thriving business sector. Flexible Town Business Zone allows for a variety of business opportunities including Retail, Restaurants, Professional Offices, Mixed-Use, Health Care etc. Priced to sell...