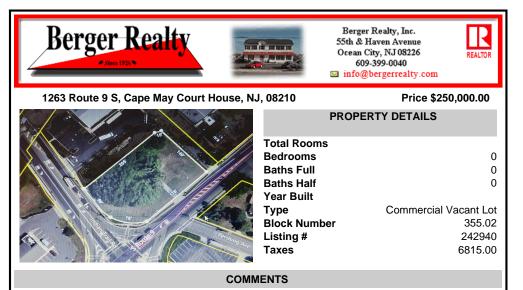

Prime location with this 0.72-acre Commercial Lot located on Route 9. The new Grapevine Plaza development across the street on Rt. 9. Home Depot is just around the corner in this thriving business sector. Flexible Town Business Zone allows for a variety of business opportunities including Retail, Restaurants, Professional Offices, Mixed-Use, Health Care etc. Priced to sell...