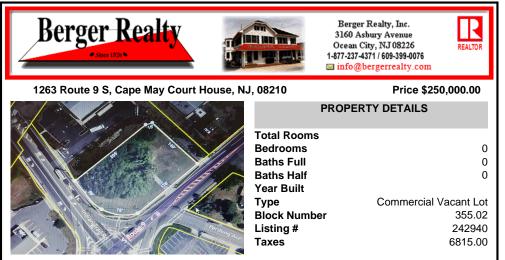

## COMMENTS

Prime location with this 0.72-acre Commercial Lot located on Route 9. The new Grapevine Plaza development across the street on Rt. 9. Home Depot is just around the corner in this thriving business sector. Flexible Town Business Zone allows for a variety of business opportunities including Retail, Restaurants, Professional Offices, Mixed-Use, Health Care etc. Priced to sell ...