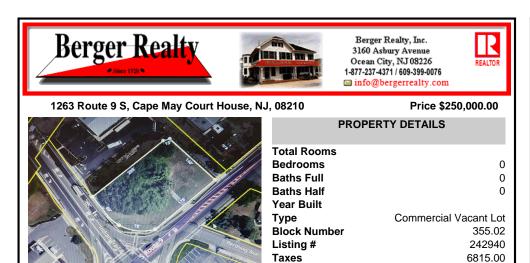

## COMMENTS

Prime location with this 0.72-acre Commercial Lot located on Route 9. The new Grapevine Plaza development across the street on Rt. 9. Home Depot is just around the corner in this thriving business sector. Flexible Town Business Zone allows for a variety of business opportunities including Retail, Restaurants, Professional Offices, Mixed-Use, Health Care etc. Priced to sell ...