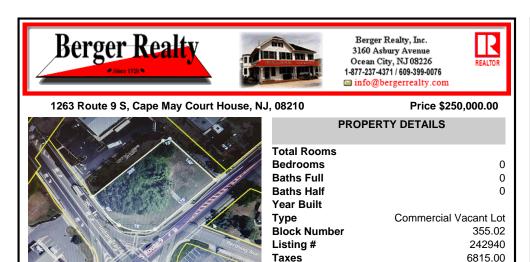

## COMMENTS

Prime location with this 0.72-acre Commercial Lot located on Route 9. The new Grapevine Plaza development across the street on Rt. 9. Home Depot is just around the corner in this thriving business sector. Flexible Town Business Zone allows for a variety of business opportunities including Retail, Restaurants, Professional Offices, Mixed-Use, Health Care etc. Priced to sell...