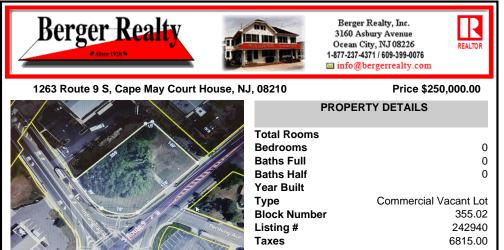

## COMMENTS

Prime location with this 0.72-acre Commercial Lot located on Route 9. The new Grapevine Plaza development across the street on Rt. 9. Home Depot is just around the corner in this thriving business sector. Flexible Town Business Zone allows for a variety of business opportunities including Retail, Restaurants, Professional Offices, Mixed-Use, Health Care etc. Priced to sell...