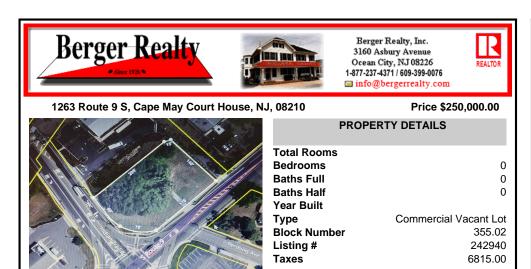

## COMMENTS

Prime location with this 0.72-acre Commercial Lot located on Route 9. The new Grapevine Plaza development across the street on Rt. 9. Home Depot is just around the corner in this thriving business sector. Flexible Town Business Zone allows for a variety of business opportunities including Retail, Restaurants, Professional Offices, Mixed-Use, Health Care etc. Priced to sell...