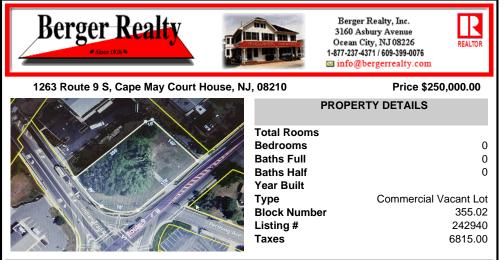

## COMMENTS

Prime location with this 0.72-acre Commercial Lot located on Route 9. The new Grapevine Plaza development across the street on Rt. 9. Home Depot is just around the corner in this thriving business sector. Flexible Town Business Zone allows for a variety of business opportunities including Retail, Restaurants, Professional Offices, Mixed-Use, Health Care etc. Priced to sell...