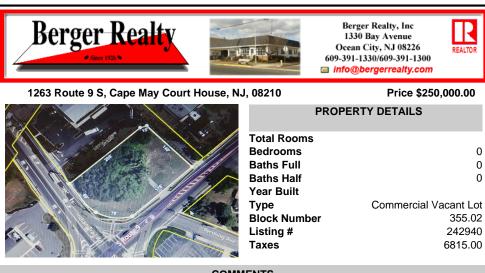

COMMENTS

Prime location with this 0.72-acre Commercial Lot located on Route 9. The new Grapevine Plaza development across the street on Rt. 9. Home Depot is just around the corner in this thriving business sector. Flexible Town Business Zone allows for a variety of business opportunities including Retail, Restaurants, Professional Offices, Mixed-Use, Health Care etc. Priced to sell ...