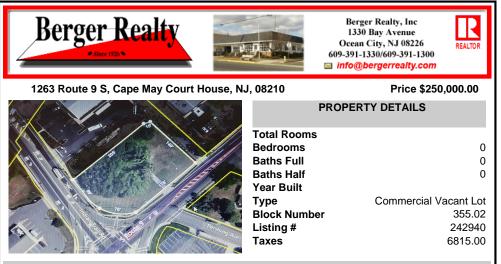

## COMMENTS

Prime location with this 0.72-acre Commercial Lot located on Route 9. The new Grapevine Plaza development across the street on Rt. 9. Home Depot is just around the corner in this thriving business sector. Flexible Town Business Zone allows for a variety of business opportunities including Retail, Restaurants, Professional Offices, Mixed-Use, Health Care etc. Priced to sell ...