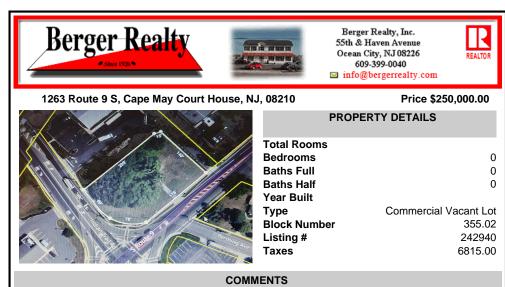

Prime location with this 0.72-acre Commercial Lot located on Route 9. The new Grapevine Plaza development across the street on Rt. 9. Home Depot is just around the corner in this thriving business sector. Flexible Town Business Zone allows for a variety of business opportunities including Retail, Restaurants, Professional Offices, Mixed-Use, Health Care etc.

## COMMENTS

Prime location with this 0.72-acre Commercial Lot located on Route 9. The new Grapevine Plaza development across the street on Rt. 9. Home Depot is just around the corner in this thriving business sector. Flexible Town Business Zone allows for a variety of business opportunities including Retail, Restaurants, Professional Offices, Mixed-Use, Health Care etc. Priced to sell ...