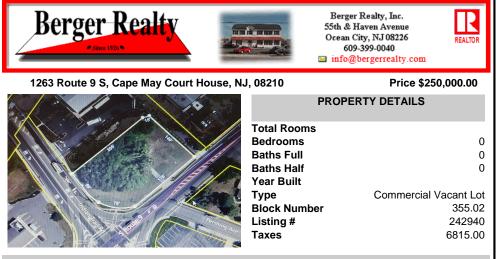

Prime location with this 0.72-acre Commercial Lot located on Route 9. The new Grapevine Plaza development across the street on Rt. 9. Home Depot is just around the corner in this thriving business sector. Flexible Town Business Zone allows for a variety of business opportunities including Retail, Restaurants, Professional Offices, Mixed-Use, Health Care etc.

## COMMENTS

Prime location with this 0.72-acre Commercial Lot located on Route 9. The new Grapevine Plaza development across the street on Rt. 9. Home Depot is just around the corner in this thriving business sector. Flexible Town Business Zone allows for a variety of business opportunities including Retail, Restaurants, Professional Offices, Mixed-Use, Health Care etc. Priced to sell ...