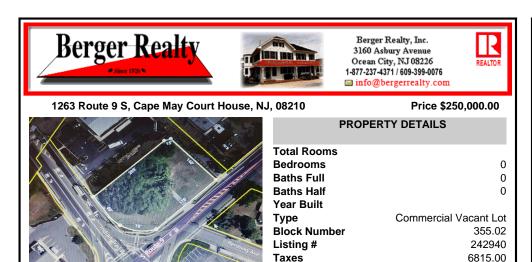

## COMMENTS

Prime location with this 0.72-acre Commercial Lot located on Route 9. The new Grapevine Plaza development across the street on Rt. 9. Home Depot is just around the corner in this thriving business sector. Flexible Town Business Zone allows for a variety of business opportunities including Retail, Restaurants, Professional Offices, Mixed-Use, Health Care etc. Priced to sell ...