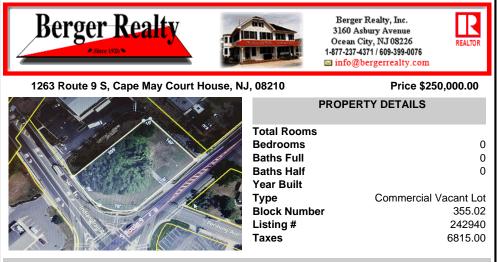

## COMMENTS

Prime location with this 0.72-acre Commercial Lot located on Route 9. The new Grapevine Plaza development across the street on Rt. 9. Home Depot is just around the corner in this thriving business sector. Flexible Town Business Zone allows for a variety of business opportunities including Retail, Restaurants, Professional Offices, Mixed-Use, Health Care etc. Priced to sell ...