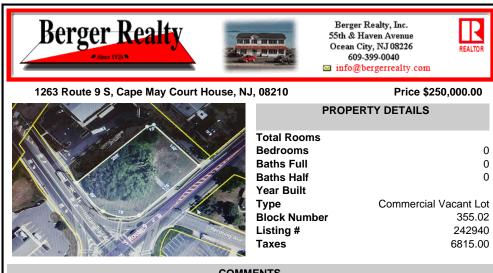

## COMMENTS

Prime location with this 0.72-acre Commercial Lot located on Route 9. The new Grapevine Plaza development across the street on Rt. 9. Home Depot is just around the corner in this thriving business sector. Flexible Town Business Zone allows for a variety of business opportunities including Retail, Restaurants, Professional Offices, Mixed-Use, Health Care etc. Priced to sell ...