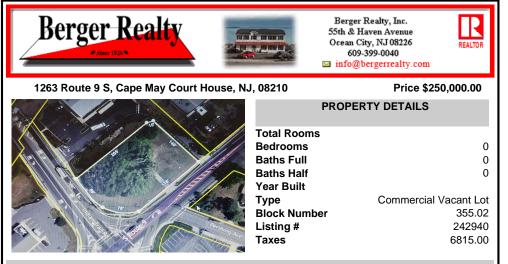

## COMMENTS

Prime location with this 0.72-acre Commercial Lot located on Route 9. The new Grapevine Plaza development across the street on Rt. 9. Home Depot is just around the corner in this thriving business sector. Flexible Town Business Zone allows for a variety of business opportunities including Retail, Restaurants, Professional Offices, Mixed-Use, Health Care etc. Priced to sell ...