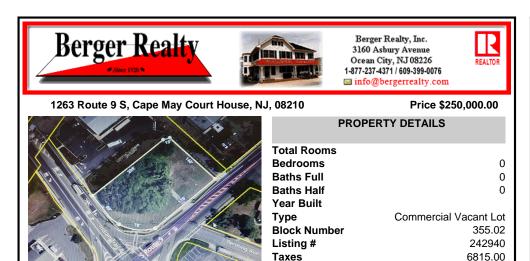

## COMMENTS

Prime location with this 0.72-acre Commercial Lot located on Route 9. The new Grapevine Plaza development across the street on Rt. 9. Home Depot is just around the corner in this thriving business sector. Flexible Town Business Zone allows for a variety of business opportunities including Retail, Restaurants, Professional Offices, Mixed-Use, Health Care etc. Priced to sell...

# COMMENTS

Prime location with this 0.72-acre Commercial Lot located on Route 9. The new Grapevine Plaza development across the street on Rt. 9. Home Depot is just around the corner in this thriving business sector. Flexible Town Business Zone allows for a variety of business opportunities including Retail, Restaurants, Professional Offices, Mixed-Use, Health Care etc. Priced to sell...