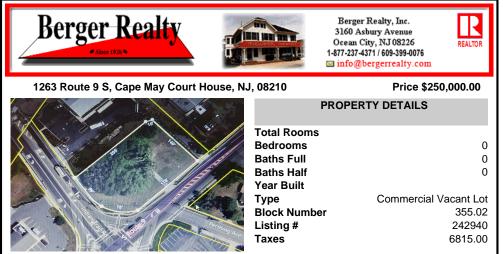

## COMMENTS

Prime location with this 0.72-acre Commercial Lot located on Route 9. The new Grapevine Plaza development across the street on Rt. 9. Home Depot is just around the corner in this thriving business sector. Flexible Town Business Zone allows for a variety of business opportunities including Retail, Restaurants, Professional Offices, Mixed-Use, Health Care etc. Priced to sell...

# COMMENTS

Prime location with this 0.72-acre Commercial Lot located on Route 9. The new Grapevine Plaza development across the street on Rt. 9. Home Depot is just around the corner in this thriving business sector. Flexible Town Business Zone allows for a variety of business opportunities including Retail, Restaurants, Professional Offices, Mixed-Use, Health Care etc. Priced to sell...