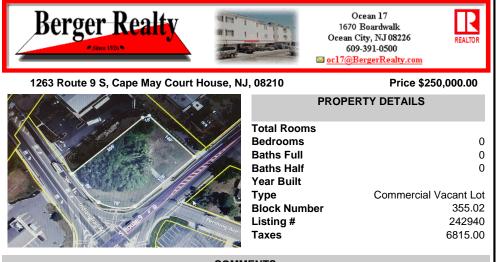

Prime location with this 0.72-acre Commercial Lot located on Route 9. The new Grapevine Plaza development across the street on Rt. 9. Home Depot is just around the corner in this thriving business sector. Flexible Town Business Zone allows for a variety of business opportunities including Retail, Restaurants, Professional Offices, Mixed-Use, Health Care etc. Priced to sell...