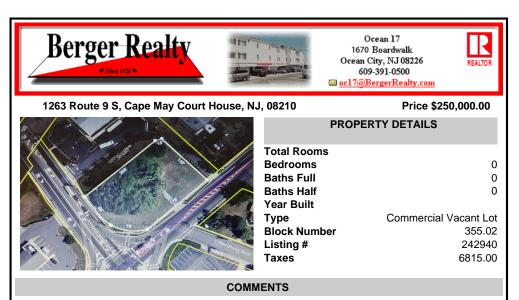

Prime location with this 0.72-acre Commercial Lot located on Route 9. The new Grapevine Plaza development across the street on Rt. 9. Home Depot is just around the corner in this thriving business sector. Flexible Town Business Zone allows for a variety of business opportunities including Retail, Restaurants, Professional Offices, Mixed-Use, Health Care etc. Priced to sell...