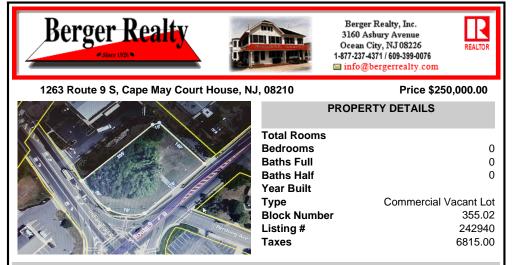

## COMMENTS

Prime location with this 0.72-acre Commercial Lot located on Route 9. The new Grapevine Plaza development across the street on Rt. 9. Home Depot is just around the corner in this thriving business sector. Flexible Town Business Zone allows for a variety of business opportunities including Retail, Restaurants, Professional Offices, Mixed-Use, Health Care etc. Priced to sell...

# COMMENTS

Prime location with this 0.72-acre Commercial Lot located on Route 9. The new Grapevine Plaza development across the street on Rt. 9. Home Depot is just around the corner in this thriving business sector. Flexible Town Business Zone allows for a variety of business opportunities including Retail, Restaurants, Professional Offices, Mixed-Use, Health Care etc. Priced to sell...