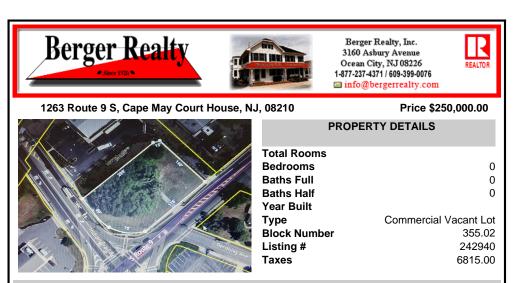

## COMMENTS

Prime location with this 0.72-acre Commercial Lot located on Route 9. The new Grapevine Plaza development across the street on Rt. 9. Home Depot is just around the corner in this thriving business sector. Flexible Town Business Zone allows for a variety of business opportunities including Retail, Restaurants, Professional Offices, Mixed-Use, Health Care etc. Priced to sell...

# COMMENTS

Prime location with this 0.72-acre Commercial Lot located on Route 9. The new Grapevine Plaza development across the street on Rt. 9. Home Depot is just around the corner in this thriving business sector. Flexible Town Business Zone allows for a variety of business opportunities including Retail, Restaurants, Professional Offices, Mixed-Use, Health Care etc. Priced to sell...