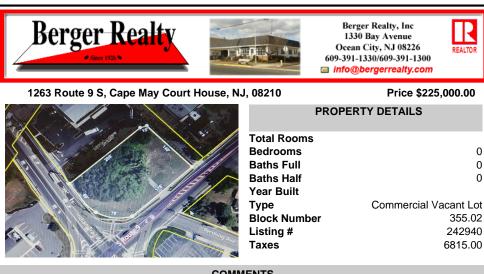

## COMMENTS

Prime location with this 0.72-acre Commercial Lot located on Route 9. The new Grapevine Plaza development across the street on Rt. 9. Home Depot is just around the corner in this thriving business sector. Flexible Town Business Zone allows for a variety of business opportunities including Retail, Restaurants, Professional Offices, Mixed-Use, Health Care etc. Priced to sell...

### COMMENTS

Prime location with this 0.72-acre Commercial Lot located on Route 9. The new Grapevine Plaza development across the street on Rt. 9. Home Depot is just around the corner in this thriving business sector. Flexible Town Business Zone allows for a variety of business opportunities including Retail, Restaurants, Professional Offices, Mixed-Use, Health Care etc. Priced to sell...