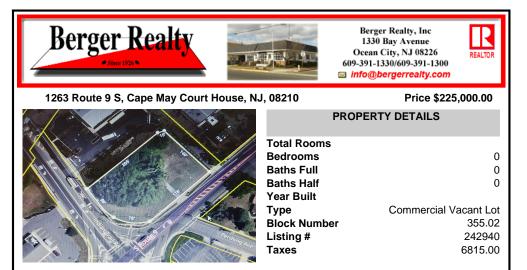

## COMMENTS

Prime location with this 0.72-acre Commercial Lot located on Route 9. The new Grapevine Plaza development across the street on Rt. 9. Home Depot is just around the corner in this thriving business sector. Flexible Town Business Zone allows for a variety of business opportunities including Retail, Restaurants, Professional Offices, Mixed-Use, Health Care etc. Priced to sell...

### COMMENTS

Prime location with this 0.72-acre Commercial Lot located on Route 9. The new Grapevine Plaza development across the street on Rt. 9. Home Depot is just around the corner in this thriving business sector. Flexible Town Business Zone allows for a variety of business opportunities including Retail, Restaurants, Professional Offices, Mixed-Use, Health Care etc. Priced to sell...