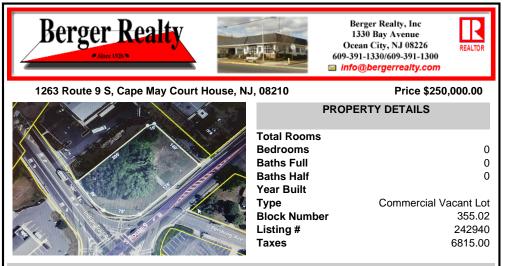

## COMMENTS

Prime location with this 0.72-acre Commercial Lot located on Route 9. The new Grapevine Plaza development across the street on Rt. 9. Home Depot is just around the corner in this thriving business sector. Flexible Town Business Zone allows for a variety of business opportunities including Retail, Restaurants, Professional Offices, Mixed-Use, Health Care etc. Priced to sell ...