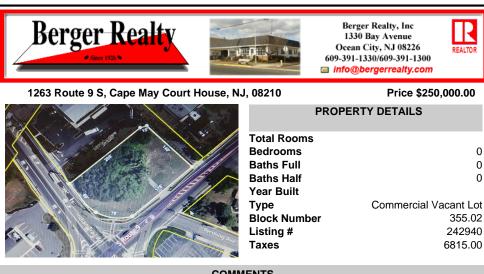

# COMMENTS

Prime location with this 0.72-acre Commercial Lot located on Route 9. The new Grapevine Plaza development across the street on Rt. 9. Home Depot is just around the corner in this thriving business sector. Flexible Town Business Zone allows for a variety of business opportunities including Retail, Restaurants, Professional Offices, Mixed-Use, Health Care etc. Priced to sell ...