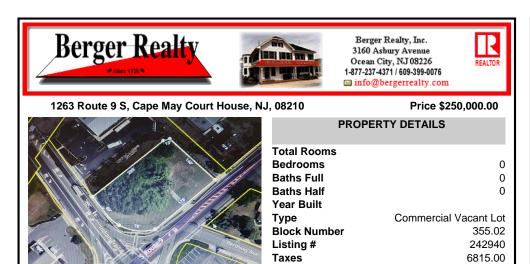

### COMMENTS

Prime location with this 0.72-acre Commercial Lot located on Route 9. The new Grapevine Plaza development across the street on Rt. 9. Home Depot is just around the corner in this thriving business sector. Flexible Town Business Zone allows for a variety of business opportunities including Retail, Restaurants, Professional Offices, Mixed-Use, Health Care etc. Priced to sell...

## COMMENTS

Prime location with this 0.72-acre Commercial Lot located on Route 9. The new Grapevine Plaza development across the street on Rt. 9. Home Depot is just around the corner in this thriving business sector. Flexible Town Business Zone allows for a variety of business opportunities including Retail, Restaurants, Professional Offices, Mixed-Use, Health Care etc. Priced to sell...