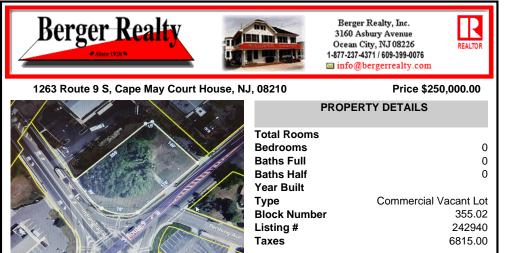

### COMMENTS

Prime location with this 0.72-acre Commercial Lot located on Route 9. The new Grapevine Plaza development across the street on Rt. 9. Home Depot is just around the corner in this thriving business sector. Flexible Town Business Zone allows for a variety of business opportunities including Retail, Restaurants, Professional Offices, Mixed-Use, Health Care etc. Priced to sell...

## COMMENTS

Prime location with this 0.72-acre Commercial Lot located on Route 9. The new Grapevine Plaza development across the street on Rt. 9. Home Depot is just around the corner in this thriving business sector. Flexible Town Business Zone allows for a variety of business opportunities including Retail, Restaurants, Professional Offices, Mixed-Use, Health Care etc. Priced to sell...