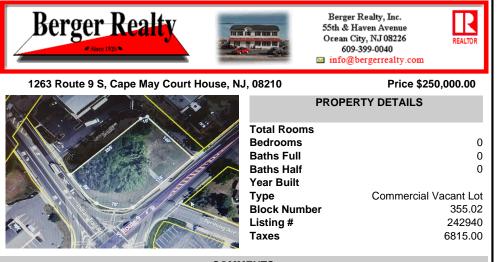

Prime location with this 0.72-acre Commercial Lot located on Route 9. The new Grapevine Plaza development across the street on Rt. 9. Home Depot is just around the corner in this thriving business sector. Flexible Town Business Zone allows for a variety of business opportunities including Retail, Restaurants, Professional Offices, Mixed-Use, Health Care etc. Priced to sell ...