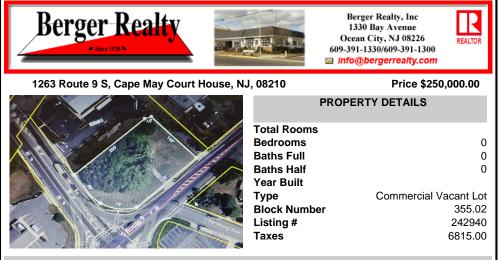

Prime location with this 0.72-acre Commercial Lot located on Route 9. The new Grapevine Plaza development across the street on Rt. 9. Home Depot is just around the corner in this thriving business sector. Flexible Town Business Zone allows for a variety of business opportunities including Retail, Restaurants, Professional Offices, Mixed-Use, Health Care etc. Priced to sell ...

# COMMENTS

Prime location with this 0.72-acre Commercial Lot located on Route 9. The new Grapevine Plaza development across the street on Rt. 9. Home Depot is just around the corner in this thriving business sector. Flexible Town Business Zone allows for a variety of business opportunities including Retail, Restaurants, Professional Offices, Mixed-Use, Health Care etc. Priced to sell ...