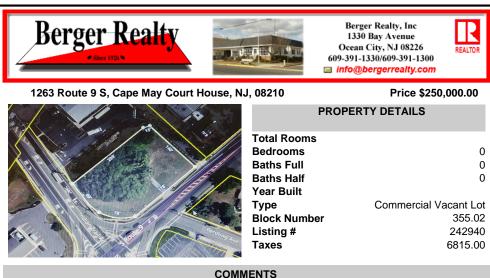

Prime location with this 0.72-acre Commercial Lot located on Route 9. The new Grapevine Plaza development across the street on Rt. 9. Home Depot is just around the corner in this thriving business sector. Flexible Town Business Zone allows for a variety of business opportunities including Retail, Restaurants, Professional Offices, Mixed-Use, Health Care etc. Priced to sell ...

# COMMENTS

Prime location with this 0.72-acre Commercial Lot located on Route 9. The new Grapevine Plaza development across the street on Rt. 9. Home Depot is just around the corner in this thriving business sector. Flexible Town Business Zone allows for a variety of business opportunities including Retail, Restaurants, Professional Offices, Mixed-Use, Health Care etc. Priced to sell ...