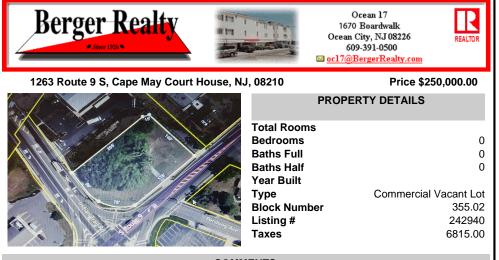

Prime location with this 0.72-acre Commercial Lot located on Route 9. The new Grapevine Plaza development across the street on Rt. 9. Home Depot is just around the corner in this thriving business sector. Flexible Town Business Zone allows for a variety of business opportunities including Retail, Restaurants, Professional Offices, Mixed-Use, Health Care etc. Priced to sell ...

## **PROPERTY FEATURES** CONTACT

Scan to see Property page.

Ask for David Young Berger Realty Inc 1670 Boardwalk, Ocean City Call: 609-827-5077 Email to: day@bergerrealty.com

COMMENTS

Prime location with this 0.72-acre Commercial Lot located on Route 9. The new Grapevine Plaza development across the street on Rt. 9. Home Depot is just around the corner in this thriving business sector. Flexible Town Business Zone allows for a variety of business opportunities including Retail, Restaurants, Professional Offices, Mixed-Use, Health Care etc. Priced to sell ...