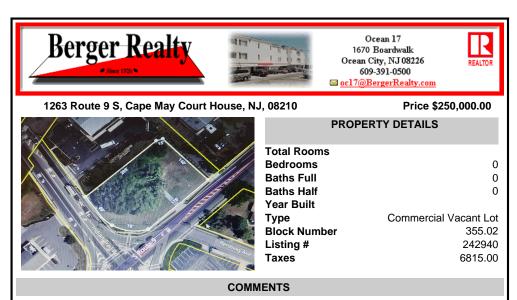

Prime location with this 0.72-acre Commercial Lot located on Route 9. The new Grapevine Plaza development across the street on Rt. 9. Home Depot is just around the corner in this thriving business sector. Flexible Town Business Zone allows for a variety of business opportunities including Retail, Restaurants, Professional Offices, Mixed-Use, Health Care etc. Priced to sell ...

## **PROPERTY FEATURES** CONTACT

Scan to see Property page.

Ask for David Young Berger Realty Inc 1670 Boardwalk, Ocean City Call: 609-827-5077 Email to: day@bergerrealty.com

COMMENTS

Prime location with this 0.72-acre Commercial Lot located on Route 9. The new Grapevine Plaza development across the street on Rt. 9. Home Depot is just around the corner in this thriving business sector. Flexible Town Business Zone allows for a variety of business opportunities including Retail, Restaurants, Professional Offices, Mixed-Use, Health Care etc. Priced to sell ...