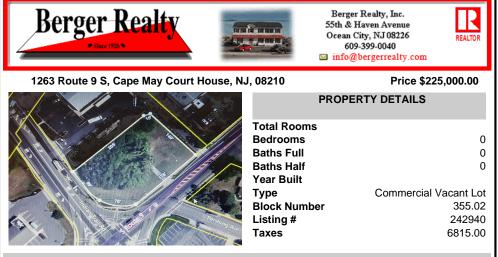

COMMENTS

Prime location with this 0.72-acre Commercial Lot located on Route 9. The new Grapevine Plaza development across the street on Rt. 9. Home Depot is just around the corner in this thriving business sector. Flexible Town Business Zone allows for a variety of business opportunities including Retail, Restaurants, Professional Offices, Mixed-Use, Health Care etc. Priced to sell...

## COMMENTS

Prime location with this 0.72-acre Commercial Lot located on Route 9. The new Grapevine Plaza development across the street on Rt. 9. Home Depot is just around the corner in this thriving business sector. Flexible Town Business Zone allows for a variety of business opportunities including Retail, Restaurants, Professional Offices, Mixed-Use, Health Care etc. Priced to sell...