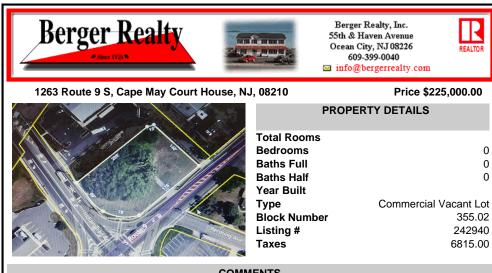

COMMENTS

Prime location with this 0.72-acre Commercial Lot located on Route 9. The new Grapevine Plaza development across the street on Rt. 9. Home Depot is just around the corner in this thriving business sector. Flexible Town Business Zone allows for a variety of business opportunities including Retail, Restaurants, Professional Offices, Mixed-Use, Health Care etc. Priced to sell...

## COMMENTS

Prime location with this 0.72-acre Commercial Lot located on Route 9. The new Grapevine Plaza development across the street on Rt. 9. Home Depot is just around the corner in this thriving business sector. Flexible Town Business Zone allows for a variety of business opportunities including Retail, Restaurants, Professional Offices, Mixed-Use, Health Care etc. Priced to sell...