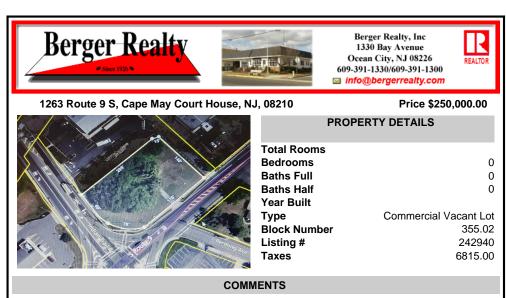

## COMMENTS

Prime location with this 0.72-acre Commercial Lot located on Route 9. The new Grapevine Plaza development across the street on Rt. 9. Home Depot is just around the corner in this thriving business sector. Flexible Town Business Zone allows for a variety of business opportunities including Retail, Restaurants, Professional Offices, Mixed-Use, Health Care etc. Priced to sell ...