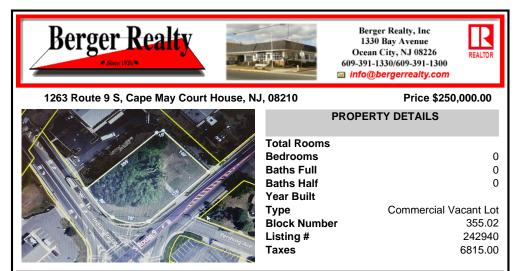

## COMMENTS

Prime location with this 0.72-acre Commercial Lot located on Route 9. The new Grapevine Plaza development across the street on Rt. 9. Home Depot is just around the corner in this thriving business sector. Flexible Town Business Zone allows for a variety of business opportunities including Retail, Restaurants, Professional Offices, Mixed-Use, Health Care etc. Priced to sell ...