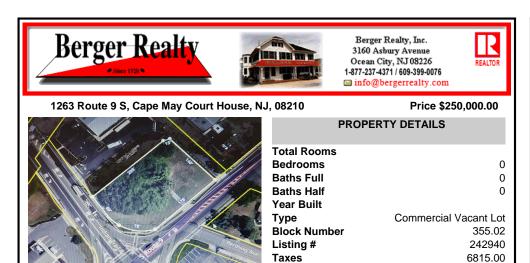

### COMMENTS

Prime location with this 0.72-acre Commercial Lot located on Route 9. The new Grapevine Plaza development across the street on Rt. 9. Home Depot is just around the corner in this thriving business sector. Flexible Town Business Zone allows for a variety of business opportunities including Retail, Restaurants, Professional Offices, Mixed-Use, Health Care etc. Priced to sell ...

## COMMENTS

Prime location with this 0.72-acre Commercial Lot located on Route 9. The new Grapevine Plaza development across the street on Rt. 9. Home Depot is just around the corner in this thriving business sector. Flexible Town Business Zone allows for a variety of business opportunities including Retail, Restaurants, Professional Offices, Mixed-Use, Health Care etc. Priced to sell ...