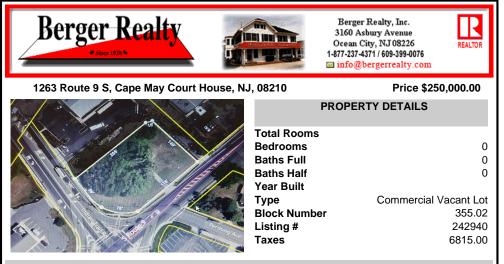

### COMMENTS

Prime location with this 0.72-acre Commercial Lot located on Route 9. The new Grapevine Plaza development across the street on Rt. 9. Home Depot is just around the corner in this thriving business sector. Flexible Town Business Zone allows for a variety of business opportunities including Retail, Restaurants, Professional Offices, Mixed-Use, Health Care etc. Priced to sell ...

## COMMENTS

Prime location with this 0.72-acre Commercial Lot located on Route 9. The new Grapevine Plaza development across the street on Rt. 9. Home Depot is just around the corner in this thriving business sector. Flexible Town Business Zone allows for a variety of business opportunities including Retail, Restaurants, Professional Offices, Mixed-Use, Health Care etc. Priced to sell ...