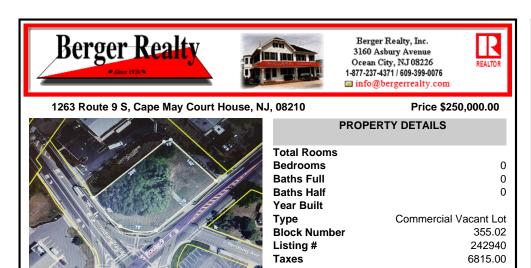

## COMMENTS

Prime location with this 0.72-acre Commercial Lot located on Route 9. The new Grapevine Plaza development across the street on Rt. 9. Home Depot is just around the corner in this thriving business sector. Flexible Town Business Zone allows for a variety of business opportunities including Retail, Restaurants, Professional Offices, Mixed-Use, Health Care etc. Priced to sell...

### COMMENTS

Prime location with this 0.72-acre Commercial Lot located on Route 9. The new Grapevine Plaza development across the street on Rt. 9. Home Depot is just around the corner in this thriving business sector. Flexible Town Business Zone allows for a variety of business opportunities including Retail, Restaurants, Professional Offices, Mixed-Use, Health Care etc. Priced to sell...