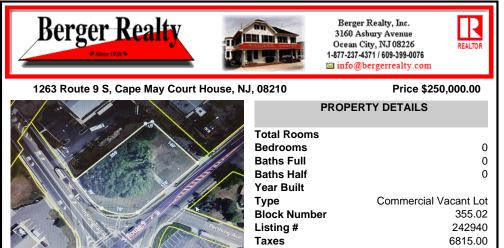

## COMMENTS

Prime location with this 0.72-acre Commercial Lot located on Route 9. The new Grapevine Plaza development across the street on Rt. 9. Home Depot is just around the corner in this thriving business sector. Flexible Town Business Zone allows for a variety of business opportunities including Retail, Restaurants, Professional Offices, Mixed-Use, Health Care etc. Priced to sell...

### COMMENTS

Prime location with this 0.72-acre Commercial Lot located on Route 9. The new Grapevine Plaza development across the street on Rt. 9. Home Depot is just around the corner in this thriving business sector. Flexible Town Business Zone allows for a variety of business opportunities including Retail, Restaurants, Professional Offices, Mixed-Use, Health Care etc. Priced to sell...