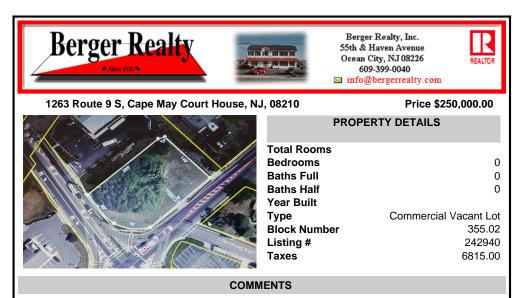

Prime location with this 0.72-acre Commercial Lot located on Route 9. The new Grapevine Plaza development across the street on Rt. 9. Home Depot is just around the corner in this thriving business sector. Flexible Town Business Zone allows for a variety of business opportunities including Retail, Restaurants, Professional Offices, Mixed-Use, Health Care etc. Priced to sell ...