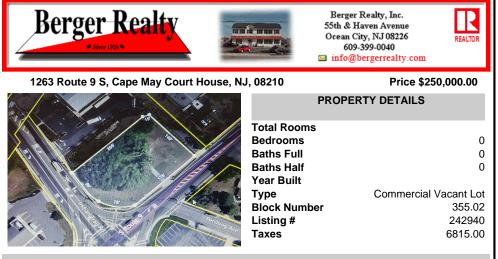

## **PROPERTY FEATURES** CONTACT

Scan to see Property page.

Ask for Alexandra Aylward Berger Realty Inc 109 E 55th St., Ocean City Call: 347-609-5491 Email to: aaa@bergerrealty.com

COMMENTS

Prime location with this 0.72-acre Commercial Lot located on Route 9. The new Grapevine Plaza development across the street on Rt. 9. Home Depot is just around the corner in this thriving business sector. Flexible Town Business Zone allows for a variety of business opportunities including Retail, Restaurants, Professional Offices, Mixed-Use, Health Care etc. Priced to sell ...