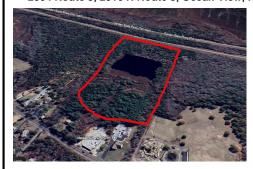

# **COMMENTS**

Listing #

Taxes

Potential Development Opportunity! Two Adjacent Lots Available in Dennis Twp. 2304 and 2316 N. Route 9, approximately 21 acres with a pond on the property. Within a few miles of Avalon, Sea Isle and Stone Harbor. All approvals, inspections and applications needed are the responsibility of the buyer....

# COMMENTS

Potential Development Opportunity! Two Adjacent Lots Available in Dennis Twp. 2304 and 2316 N. Route 9, approximately 21 acres with a pond on the property. Within a few miles of Avalon, Sea Isle and Stone Harbor. All approvals, inspections and applications needed are the responsibility of the buyer....