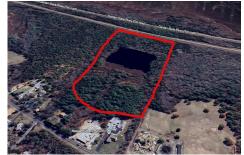

# **COMMENTS**

Listing #

Taxes

Potential Development Opportunity! Two Adjacent Lots Available in Dennis Twp. 2304 and 2316 N. Route 9, approximately 21 acres with a pond on the property. Within a few miles of Avalon, Sea Isle and Stone Harbor. All approvals, inspections and applications needed are the responsibility of the buyer....

# COMMENTS

Potential Development Opportunity! Two Adjacent Lots Available in Dennis Twp. 2304 and 2316 N. Route 9, approximately 21 acres with a pond on the property. Within a few miles of Avalon, Sea Isle and Stone Harbor. All approvals, inspections and applications needed are the responsibility of the buyer....