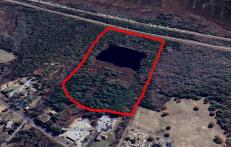

# COMMENTS

Taxes

Potential Development Opportunity! Two Adjacent Lots Available in Dennis Twp. 2304 and 2316 N. Route 9, approximately 21 acres with a pond on the property. Within a few miles of Avalon, Sea Isle and Stone Harbor. All approvals, inspections and applications needed are the responsibility of the buyer....