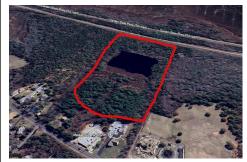

# **COMMENTS**

Potential Development Opportunity! Two Adjacent Lots Available in Dennis Twp. 2304 and 2316 N. Route 9, approximately 21 acres with a pond on the property. Within a few miles of Avalon, Sea Isle and Stone Harbor. All approvals, inspections and applications needed are the responsibility of the buyer....