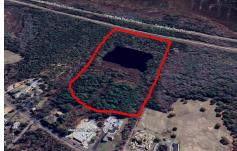

## **COMMENTS**

Potential Development Opportunity! Two Adjacent Lots Available in Dennis Twp. 2304 and 2316 N. Route 9, approximately 21 acres with a pond on the property. Within a few miles of Avalon, Sea Isle and Stone Harbor. All approvals, inspections and applications needed are the responsibility of the buyer....

## COMMENTS

**Taxes** 

Potential Development Opportunity! Two Adjacent Lots Available in Dennis Twp. 2304 and 2316 N. Route 9, approximately 21 acres with a pond on the property. Within a few miles of Avalon, Sea Isle and Stone Harbor. All approvals, inspections and applications needed are the responsibility of the buyer....