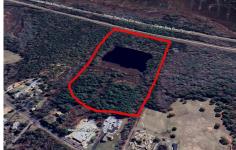

## **COMMENTS**

Potential Development Opportunity! Two Adjacent Lots Available in Dennis Twp. 2304 and 2316 N. Route 9, approximately 21 acres with a pond on the property. Within a few miles of Avalon, Sea Isle and Stone Harbor. All approvals, inspections and applications needed are the responsibility of the buyer....

## COMMENTS

**Taxes** 

Potential Development Opportunity! Two Adjacent Lots Available in Dennis Twp. 2304 and 2316 N. Route 9, approximately 21 acres with a pond on the property. Within a few miles of Avalon, Sea Isle and Stone Harbor. All approvals, inspections and applications needed are the responsibility of the buyer....