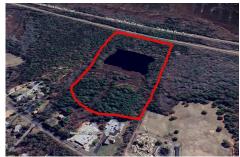

## COMMENTS

Listing #

**Taxes** 

Potential Development Opportunity! Two Adjacent Lots Available in Dennis Twp. 2304 and 2316 N. Route 9, approximately 21 acres with a pond on the property. Within a few miles of Avalon, Sea Isle and Stone Harbor. All approvals, inspections and applications needed are the responsibility of the buyer....