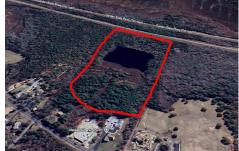

## **COMMENTS**

Potential Development Opportunity! Two Adjacent Lots Available in Dennis Twp. 2304 and 2316 N. Route 9, approximately 21 acres with a pond on the property. Within a few miles of Avalon, Sea Isle and Stone Harbor. All approvals, inspections and applications needed are the responsibility of the buyer....