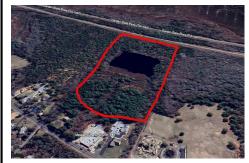

# **COMMENTS**

Potential Development Opportunity! Two Adjacent Lots Available in Dennis Twp. 2304 and 2316 N. Route 9, approximately 21 acres with a pond on the property. Within a few miles of Avalon, Sea Isle and Stone Harbor. All approvals, inspections and applications needed are the responsibility of the buyer....

# COMMENTS

**Taxes** 

Potential Development Opportunity! Two Adjacent Lots Available in Dennis Twp. 2304 and 2316 N. Route 9, approximately 21 acres with a pond on the property. Within a few miles of Avalon, Sea Isle and Stone Harbor. All approvals, inspections and applications needed are the responsibility of the buyer....