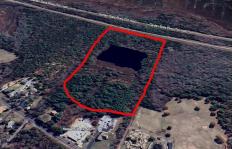

# **COMMENTS**

Potential Development Opportunity! Two Adjacent Lots Available in Dennis Twp. 2304 and 2316 N. Route 9, approximately 21 acres with a pond on the property. Within a few miles of Avalon, Sea Isle and Stone Harbor. All approvals, inspections and applications needed are the responsibility of the buyer....

# COMMENTS

**Taxes** 

Potential Development Opportunity! Two Adjacent Lots Available in Dennis Twp. 2304 and 2316 N. Route 9, approximately 21 acres with a pond on the property. Within a few miles of Avalon, Sea Isle and Stone Harbor. All approvals, inspections and applications needed are the responsibility of the buyer....