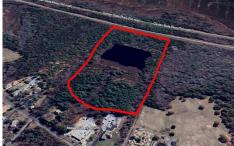

## **COMMENTS**

Potential Development Opportunity! Two Adjacent Lots Available in Dennis Twp. 2304 and 2316 N. Route 9, approximately 21 acres with a pond on the property. Within a few miles of Avalon, Sea Isle and Stone Harbor. All approvals, inspections and applications needed are the responsibility of the buyer....

## COMMENTS

Potential Development Opportunity! Two Adjacent Lots Available in Dennis Twp. 2304 and 2316 N. Route 9, approximately 21 acres with a pond on the property. Within a few miles of Avalon, Sea Isle and Stone Harbor. All approvals, inspections and applications needed are the responsibility of the buyer....