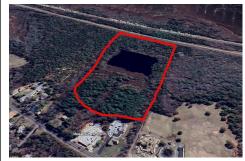

## **COMMENTS**

Potential Development Opportunity! Two Adjacent Lots Available in Dennis Twp. 2304 and 2316 N. Route 9, approximately 21 acres with a pond on the property. Within a few miles of Avalon, Sea Isle and Stone Harbor. All approvals, inspections and applications needed are the responsibility of the buyer....

## COMMENTS

Potential Development Opportunity! Two Adjacent Lots Available in Dennis Twp. 2304 and 2316 N. Route 9, approximately 21 acres with a pond on the property. Within a few miles of Avalon, Sea Isle and Stone Harbor. All approvals, inspections and applications needed are the responsibility of the buyer....