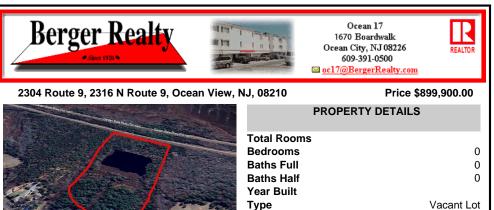

# COMMENTS

Listing #

Taxes

Potential Development Opportunity! Two Adjacent Lots Available in Dennis Twp. 2304 and 2316 N. Route 9, approximately 21 acres with a pond on the property. Within a few miles of Avalon, Sea Isle and Stone Harbor. All approvals, inspections and applications needed are the responsibility of the buyer ....

### COMMENTS

Potential Development Opportunity! Two Adjacent Lots Available in Dennis Twp. 2304 and 2316 N. Route 9, approximately 21 acres with a pond on the property. Within a few miles of Avalon, Sea Isle and Stone Harbor. All approvals, inspections and applications needed are the responsibility of the buyer ....