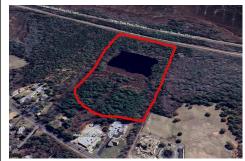

# **COMMENTS**

Potential Development Opportunity! Two Adjacent Lots Available in Dennis Twp. 2304 and 2316 N. Route 9, approximately 21 acres with a pond on the property. Within a few miles of Avalon, Sea Isle and Stone Harbor. All approvals, inspections and applications needed are the responsibility of the buyer....

# COMMENTS

Potential Development Opportunity! Two Adjacent Lots Available in Dennis Twp. 2304 and 2316 N. Route 9, approximately 21 acres with a pond on the property. Within a few miles of Avalon, Sea Isle and Stone Harbor. All approvals, inspections and applications needed are the responsibility of the buyer....